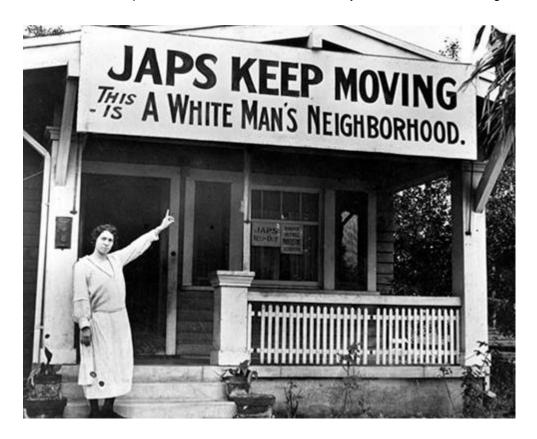

## **Racism Task Cards**

**1. Housing Discrimination** A protest against housing discrimination in Chicago in 1966. Photo credit: Associated Press

2. Japanese Internment

On February 19, 1942, President Franklin Roosevelt signed an executive order that led the internment of over 100,000 Japanese-Americans across the country. Photo credit: 18MR.org.