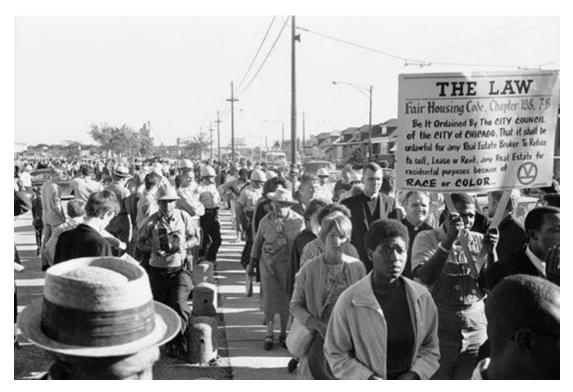

## **Racism Task Cards**

**1. Housing Discrimination** A protest against housing discrimination in Chicago in 1966. Photo credit: Associated Press

2. Japanese Internment

On February 19, 1942, President Franklin Roosevelt signed an executive order that led the internment of over 100,000 Japanese-Americans across the country. Photo credit: 18MR.org.