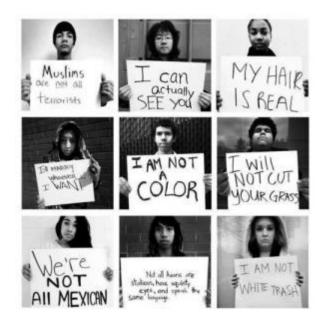

## 3. Verbal Harassment

People respond to common racial slurs used against them. Photo credit: tumblr

**4. Anti-Muslim Racism** After the devastating September 11 attacks, many equated Islam with violence.