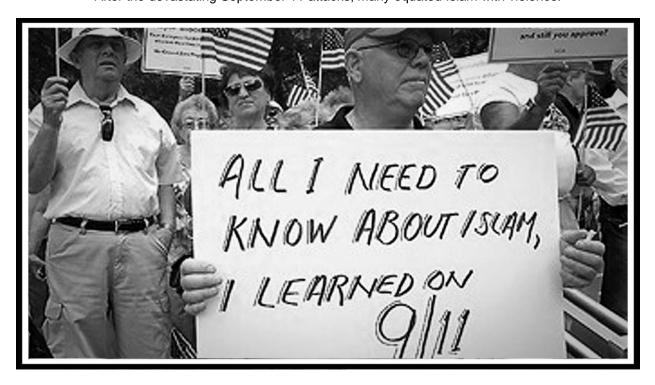

## 3. Verbal Harassment

People respond to common racial slurs used against them. Photo credit: tumblr

**4. Anti-Muslim Racism** After the devastating September 11 attacks, many equated Islam with violence.